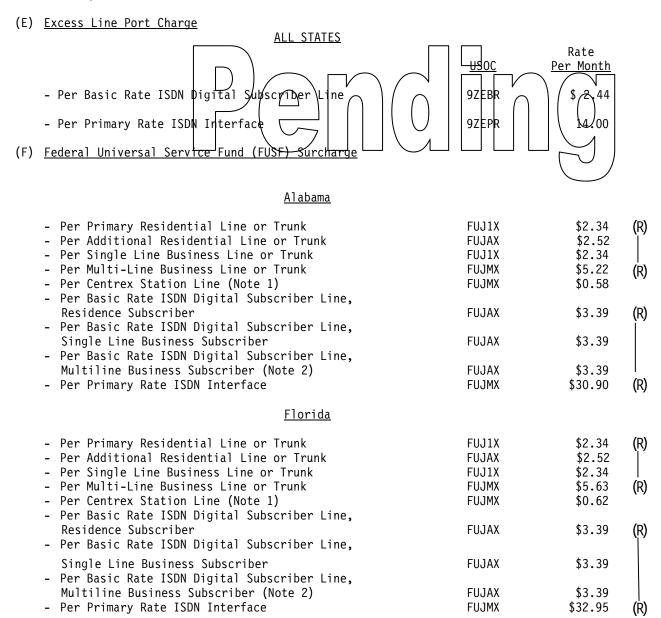

## ACCESS SERVICE 4 - End User Access Service (Cont'd)

- 4.6 Rate Regulations (Cont'd)
- (N) When an end user is provided a local exchange service which is not identified as Centrex, Business Service or Residence Service (e.g., Farm Service, Local Service), the Telephone Company will designate the service as Centrex Type Services, Business Service or Residence Service. The charges as set forth in 4.7 following for Centrex Type Services, Business Subscriber or Residence Subscriber in accordance with the designation will apply.
  - (0) With the exception of Federal Oniversal Service Fund (FUSF)
    Surcharges recovered from Special Access end user customers described in Section 4.6(P) following, the Telephone Company will recover the FUSF Surcharge through flat rated, monthly charges, FUSF Surcharges, as set forth in 4.7(F), following, will be billed to the end user subscriber of the associated local exchange service, with exception to Lifeline and Reseller customers.

Dormitory lines that receive residential treatment as described in Section 4.6(C) preceding will be assessed the Primary or Additional Residential FUSF Surcharge as set forth in 4.7(F), following.

(P) The Federal Universal Service Fund (FUSF) Surcharge recovers the Telephone Company's contributions to the Universal Service Support Mechanisms. Customers may certify exemption from FUSF Surcharges at the ACNA level, BAN level or circuit level. Certification at the ACNA level will exempt all BANs under the ACNA. Certification at the BAN level will exempt only the specified BANs. A customer must annually certify exemption from FUSF Surcharges.

A Federal Universal Service Fund (FUSF) Surcharge will be assessed to recurring and non-recurring end user customers. The monthly charge will be applied at the billing account level. The charge will be determined monthly by multiplying the current quarterly Federal Universal Service Fund (FUSF) Surcharge contribution factor, listed below, as released by the F.C.C., by the end user customer's monthly billing account level charges.

FUSF Surcharge Contribution Factor

0.360

(x) Issued under authority of Special Permission No. 24-001 of the FCC in order to withdraw material filed under Transmittal No. 183 without its becoming effective and to restore currently effective material.

#### 4.7 Rate Charges (Cont'd)

Note 2: This Basic Rate ISDN FUSF Surcharge also applies to Basic Rate ISDN lines that are provided as part of a Centrex system, in lieu of the Centrex Station Line rate.

(This page filed under Transmittal No. 197)

\*\*\*\*\*

Note 1: For Centrex-type services (e.g. BellSouth ESSX service, BellSouth MultiServ service, BellSouth MultiServ Plus and BellSouth Centrex), the FUSF Surcharge will be assessed at one-ninth the Multiline Business charge.

#### 4.7 Rate Charges (Cont'd)

| (F) Federal Universal Service Fund (FUSF) Surcharge (Cont'd)                                                                                                                                                                                           |                                           |                                                |     |
|--------------------------------------------------------------------------------------------------------------------------------------------------------------------------------------------------------------------------------------------------------|-------------------------------------------|------------------------------------------------|-----|
| - Per Primary Residential Line or Trunk - Per Additional Residential Line or Trunk - Per Single Line Business Line or Trunk - Per Multi-Line Business Line or Trunk - Per Centrex Station Line (Note 1) - Per Basic Rate ISDN Digital Subscriber Line, | FUJ1X<br>FUJAX<br>FUJ1X<br>FUJMX<br>FUJMX | \$2.34<br>\$2.52<br>\$2.34<br>\$6.07<br>\$0.67 | (R) |
| Residence Subscriber - Per Basic Rate ISDN Digital Subscriber Line,                                                                                                                                                                                    | FUJAX                                     | \$3.39                                         |     |
| Single Line Business Subscriber - Per Basic Rate ISDN Digital Subscriber Line,                                                                                                                                                                         | FUJAX                                     | \$3.39                                         |     |
| Multiline Business Subscriber (Note 2)                                                                                                                                                                                                                 | FUJAX                                     | \$3.39                                         |     |
| - Per Primary Rate ISDN Interface                                                                                                                                                                                                                      | FUJMX                                     | \$35.15                                        | (R) |
| <u>Kentucky</u>                                                                                                                                                                                                                                        |                                           |                                                |     |
| - Per Primary Residential Line or Trunk                                                                                                                                                                                                                | FUJ1X                                     | \$2.34                                         | (R) |
| - Per Additional Residential Line or Trunk                                                                                                                                                                                                             | FUJAX                                     | \$2.52                                         |     |
| - Per Single Line Business Line or Trunk                                                                                                                                                                                                               | FUJ1X                                     | \$2.34                                         |     |
| - Per Multi-Line Business Line or Trunk                                                                                                                                                                                                                | FUJMX                                     | \$5.33                                         |     |
| - Per Centrex Station Line (Note 1)                                                                                                                                                                                                                    | FUJMX                                     | \$0.59                                         |     |
| - Per Basic Rate ISDN Digital Subscriber Line,                                                                                                                                                                                                         | FILIAV                                    | ¢2 20                                          |     |
| Residence Subscriber - Per Basic Rate ISDN Digital Subscriber Line,                                                                                                                                                                                    | FUJAX                                     | \$3.39                                         |     |
| Single Line Business Subscriber                                                                                                                                                                                                                        | FUJAX                                     | \$3.39                                         |     |
| - Per Basic Rate ISDN Digital Subscriber Line,                                                                                                                                                                                                         |                                           | 7                                              |     |
| Multiline Business Subscriber (Note 2)                                                                                                                                                                                                                 | FUJAX                                     | \$3.39                                         | ],  |
| - Per Primary Rate ISDN Interface                                                                                                                                                                                                                      | FUJMX                                     | \$31.45                                        | (R) |

- Note 1: For Centrex-type services (e.g. BellSouth ESSX service, BellSouth MultiServ service, BellSouth MultiServ Plus and BellSouth Centrex), the FUSF Surcharge will be assessed at one-ninth the Multiline Business charge.
- Note 2: This Basic Rate ISDN FUSF Surcharge also applies to Basic Rate ISDN lines that are provided as part of a Centrex system, in lieu of the Centrex Station Line rate.