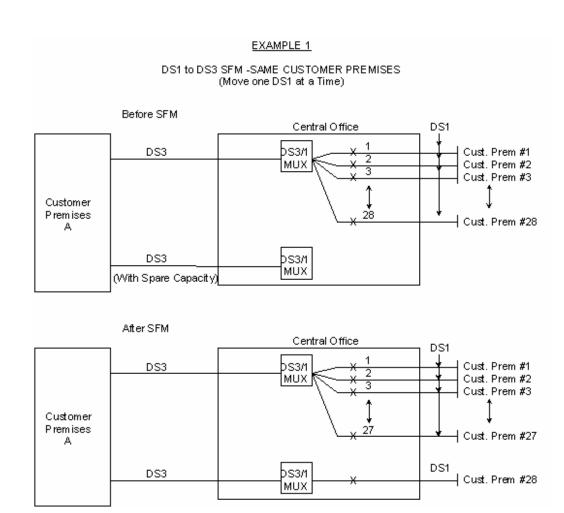

## 20.2.1 Central Office Multiplexing BSE

DS3 to DS1 multiplexing provides an arrangement in a Telephone Company Hub Central Office that converts a DS3 signal to 28 DS1 channels using digital time division multiplexing.