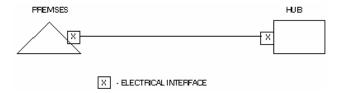

## Electrical Interface

This service configuration provides electrical DS3 signals at the customer designated premises and the Telephone Company Hub Central Office.

Example: