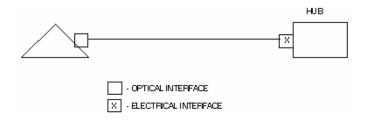

## Optical Interface

This service configuration provides optical signals at the customer designated premises and electrical DS3 signals at the Telephone Company Hub Central Office.

Example:

Material and revised material appearing on this page formerly appeared on 14th Revised Page 245 of Tariff F.C.C. No. 68.