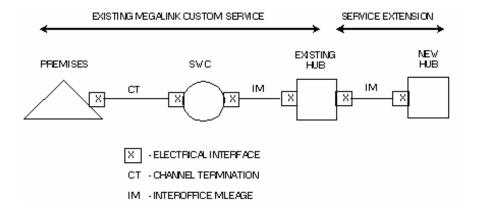

## 20.2.3 Service Extension

An existing MegaLink Custom Service can be extended from the current Telephone Company Hub Central Office to another Telephone Company Hub Central Office via a Service Extension.

## Example:

Material and certain revised material appearing on this page formerly appeared on 12th Revised Page 246.3 of Tariff F.C.C. No. 68.

(This page filed under Transmittal No. 2176 )