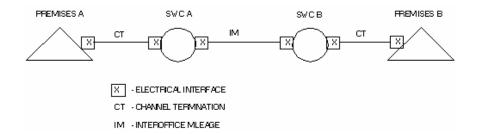

#### Electrical Interface to Electrical Interface

This service configuration provides electrical DS3 signals at both customer designated premises. Example: