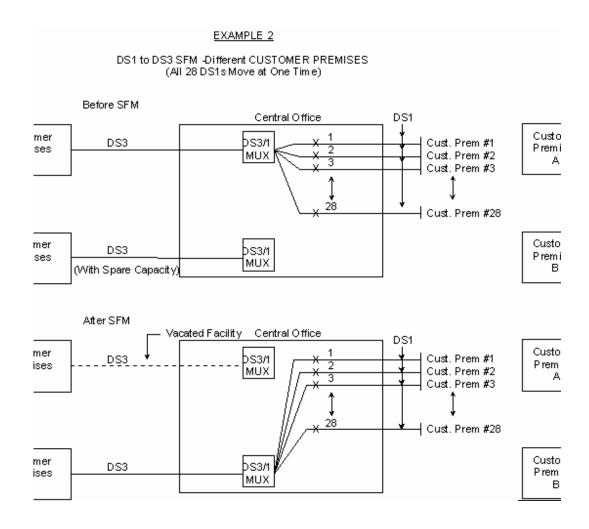

## 20.2.1 Central Office Multiplexing BSE

DS3 to DS1 multiplexing provides an arrangement in a Telephone Company Hub Central Office that converts a DS3 signal to 28 DS1 channels using digital time division multiplexing.