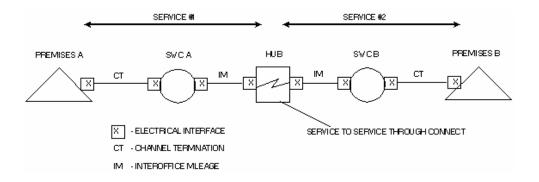

## Service to Service Through Connect Arrangement

The Service to Service Through Connect Arrangement provides for an interconnection of two MegaLink Custom Services, a MegaLink Custom Service and a Digital Transmission Link (DTL) associated with a Self-healing Transport Network (STN), or MegaLink Custom Service and ReliaNet DS3 Access Ports in the same Telephone Company Hub Central Office.

## Example:

MegaLink Custom Service offers the customer Portability on existing services under certain provisions as set forth in Section 20.4 following. Portability is the ability to move MegaLink services to another location without incurring Termination Liabilities.

## (C) Service to Service Through Connect Arrangements

The Service to Service Through Connect Arrangement rate category provides for an interconnection of two MegaLink Custom Services or services with equivalent interface transmission speeds (e.g., STN DTL at 44.736 Mbps, ReliaNet DS3 Access Ports, etc.) in the same Telephone Company Hub Central Office.