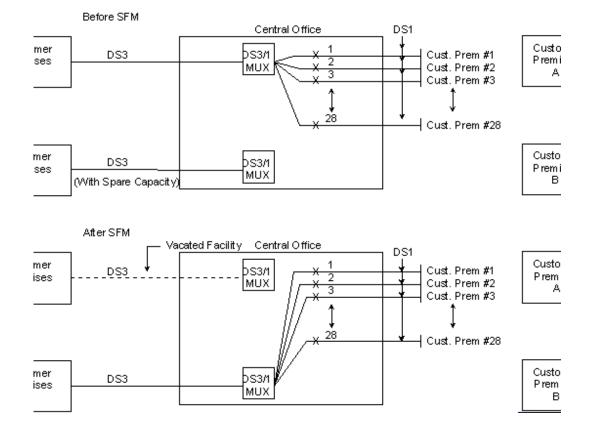

#### 20.4 Rate Regulations (Cont'd)

20.4.12 Moves (Cont'd)

(A) Service Facility Move (SFM) (Cont'd)

On facility moves involving multiplexed (subtending) channels, SFMs shall be charged only for the higher level facility provided the entire facility (the full complement of subtending channels) is being moved concurrent to that particular SFM request. If the subtending channels are requested to be moved one at a time, the SFM will be charged on a per each channel moved basis.

#### Example 1

An SFM is requested to move 20 DS1s, with subtending VG channels, to a DS3 facility (where the DS3 end of the channel is moving to a new customer premises location). The resulting SFM charge will be 20 DS1 to DS3 SFM charges with no SFM charges for the subtending VG channels.

#### Example 2

An SFM is requested to move a DS3, with subtending DS1 channels, to another DS3 facility (where there is no change in the customer premises location on the DS3 facility end of the circuit). The resulting SFM charge will be a DS3 to DS3 SFM with no SFM charges for the subtending DS1 channels.

#### Example 3

An SFM is requested to move 6 DS1s, with subtending VG channels, previously riding one DS3 facility to another DS3 facility. The resulting SFM charge would be (6) DS1 to DS3 SFMs with no SFM charges for the subtending VG channels.

Under MegaLink Custom Service, SFMs may be performed at the following service levels:

DS3 to DS3 (or equivalent 45 Mbps service)

The charges for an SFM for the services shown above are detailed in 20.5.7(I) (SFMs) following. There will be no change in minimum period requirements.