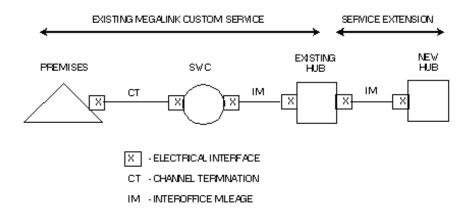

Issued: April 16, 2024

(S)

(Ś)

- 20. MegaLink Custom Services (Cont'd)
  - 20.1 General Description (Cont'd)

The following describes the service configurations available for MegaLink Custom Service.

Customer Designated Premises to Telephone Company Hub Central Office

# Electrical Interface

This service configuration provides electrical DS3 signals at the customer designated premises and the Telephone Company Hub Central Office. Example:

PREMSES HIB Х Х