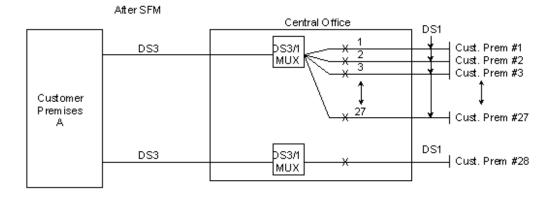

#### 20.4 Rate Regulations (Cont'd)

20.4.12 Moves (Cont'd)

(A) Service Facility Move (SFM) (Cont'd)

On facility moves involving multiplexed (subtending) channels, SFMs shall be charged only for the higher level facility provided the entire facility (the full complement of subtending channels) is being moved concurrent to that particular SFM request. If the subtending channels are requested to be moved one at a time, the SFM will be charged on a per each channel moved basis.

#### Example 1

An SFM is requested to move 20 DS1s, with subtending VG channels, to a DS3 facility (where the DS3 end of the channel is moving to a new customer premises location). The resulting SFM charge will be 20 DS1 to DS3 SFM charges with no SFM charges for the subtending VG channels.

#### Example 2

An SFM is requested to move a DS3, with subtending DS1 channels, to another DS3 facility (where there is no change in the customer premises location on the DS3 facility end of the circuit). The resulting SFM charge will be a DS3 to DS3 SFM with no SFM charges for the subtending DS1 channels.

#### Example 3

An SFM is requested to move 6 DS1s, with subtending VG channels, previously riding one DS3 facility to another DS3 facility. The resulting SFM charge would be (6) DS1 to DS3 SFMs with no SFM charges for the subtending VG channels.

Under MegaLink Custom Service, SFMs may be performed at the following service levels:

DS3 to DS3 (or equivalent 45 Mbps service)

The charges for an SFM for the services shown above are detailed in 20.5.7(I) (SFMs) following. There will be no change in minimum period requirements.