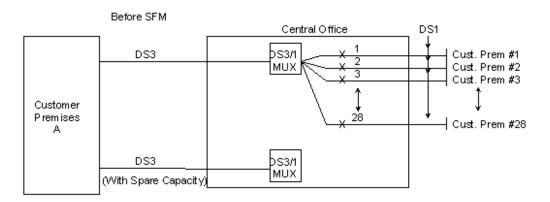

#### 20.4 Rate Regulations (Cont'd)

20.4.12 Moves (Cont'd)

(A) Service Facility Move (SFM) (Cont'd)

On facility moves involving multiplexed (subtending) channels, SFMs shall be charged only for the higher level facility provided the entire facility (the full complement of subtending channels) is being moved concurrent to that particular SFM request. If the subtending channels are requested to be moved one at a time, the SFM will be charged on a per each channel moved basis.

#### Example 1

An SFM is requested to move 20 DS1s, with subtending VG channels, to a DS3 facility (where the DS3 end of the channel is moving to a new customer premises location). The resulting SFM charge will be 20 DS1 to DS3 SFM charges with no SFM charges for the subtending VG channels.

#### Example 2

An SFM is requested to move a DS3, with subtending DS1 channels, to another DS3 facility (where there is no change in the customer premises location on the DS3 facility end of the circuit). The resulting SFM charge will be a DS3 to DS3 SFM with no SFM charges for the subtending DS1 channels.

#### Example 3

An SFM is requested to move 6 DS1s, with subtending VG channels, previously riding one DS3 facility to another DS3 facility. The resulting SFM charge would be (6) DS1 to DS3 SFMs with no SFM charges for the subtending VG channels.

Under MegaLink Custom Service, SFMs may be performed at the following service levels:

DS3 to DS3 (or equivalent 45 Mbps service)

The charges for an SFM for the services shown above are detailed in 20.5.7(I) (SFMs) following. There will be no change in minimum period requirements.