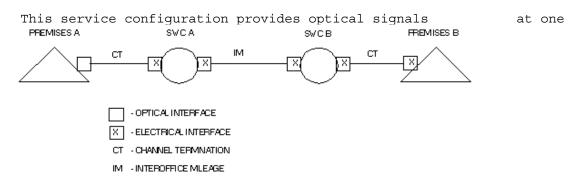

# Optical Interface

This service configuration provides optical signals at the customer designated premises and electrical DS3 signals at the Telephone Company Hub Central Office. Example:

(This page filed under Transmittal No. 1)