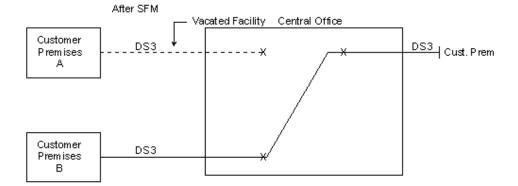

#### 20.4 Rate Regulations (Cont'd)

20.4.12 Moves (Cont'd)

(A) Service Facility Move (SFM) (Cont'd)

On facility moves involving multiplexed (subtending) channels, SFMs shall be charged only for the higher level facility provided the entire facility (the full complement of subtending channels) is being moved concurrent to that particular SFM request. If the subtending channels are requested to be moved one at a time, the SFM will be charged on a per each channel moved basis.

#### Example 1

An SFM is requested to move 20 DS1s, with subtending VG channels, to a DS3 facility (where the DS3 end of the channel is moving to a new customer premises location). The resulting SFM charge will be 20 DS1 to DS3 SFM charges with no SFM charges for the subtending VG channels.

#### Example 2

An SFM is requested to move a DS3, with subtending DS1 channels, to another DS3 facility (where there is no change in the customer premises location on the DS3 facility end of the circuit). The resulting SFM charge will be a DS3 to DS3 SFM with no SFM charges for the subtending DS1 channels.

#### Example 3

An SFM is requested to move 6 DS1s, with subtending VG channels, previously riding one DS3 facility to another DS3 facility. The resulting SFM charge would be (6) DS1 to DS3 SFMs with no SFM charges for the subtending VG channels.