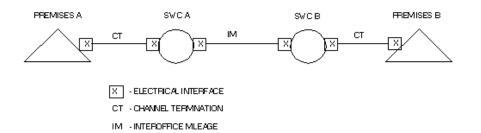

## Customer Designated Premises to Customer Designated Premises

Electrical Interface to Electrical Interface

This service configuration provides electrical DS3 signals at both customer designated premises. Example:

# Optical Interface to Electrical Interface

(This page filed under Transmittal No. 1)