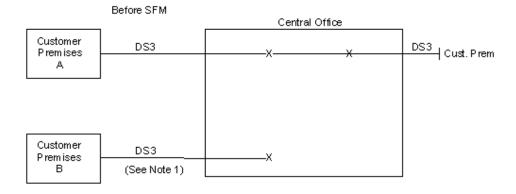

The charges are dependent upon the type of move requested by the customer.

(A) Service Facility Move (SFM)

An SFM is a customer-initiated move of one end of a Telephone Company central office distribution link (e.g., jumper cable, DSX patch cable, etc.) from one facility to another existing facility (of the same or higher transmission speed). All activity associated with the SFM must occur within a single Telephone Company location (central office).

In order to be considered an SFM, all associated order activity (disconnects and new connects) must occur simultaneously and the facility to which service is being moved must be existing and have sufficient capacity to accept the moved service.

An SFM may result in the change of one end point (i.e., customer premises location) of the circuit involved provided the following conditions are met:

- (1) The change of customer premises can only occur on the end of the circuit which has the CFA.
- (2) The customer premises locations involved in the change belongs to the same customer.
   or -

The customer premises locations involved in the change belongs to two different customers but the customer requesting the SFM has previously coordinated the activity such that all activity (disconnects and new connects) will occur simultaneously. If this coordination has not been accomplished beforehand, then the Telephone Company will proceed with the disconnect/new connect orders as non-related and new installation charges will apply for services being relocated.