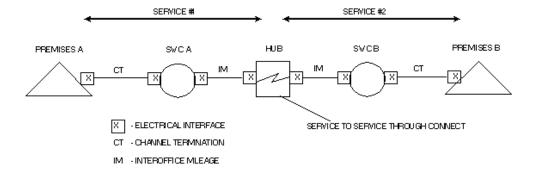

## Service to Service Through Connect Arrangement

The Service to Service Through Connect Arrangement provides for an interconnection of two MegaLink Custom Services, a MegaLink Custom Service and a Digital Transmission Link (DTL) associated with a Self-healing Transport Network (STN), or MegaLink Custom Service and ReliaNet DS3 Access Ports in the same Telephone Company Hub Central Office.

Example:

MegaLink Custom Service offers the customer Portability on existing services under certain provisions as set forth in Section 20.4 following. Portability is the ability to move MegaLink services to another location without incurring Termination Liabilities.