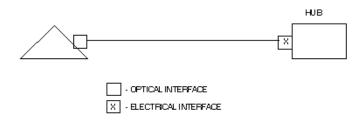

# Electrical Interface

This service configuration provides electrical DS3 signals at the customer designated premises and the Telephone Company Hub Central Office. Example:

PREMSES HIB Х Х

# Optical Interface

This service configuration provides optical signals at the customer designated premises and electrical DS3 signals at the Telephone Company Hub Central Office. Example:

(This page filed under Transmittal No. 1)