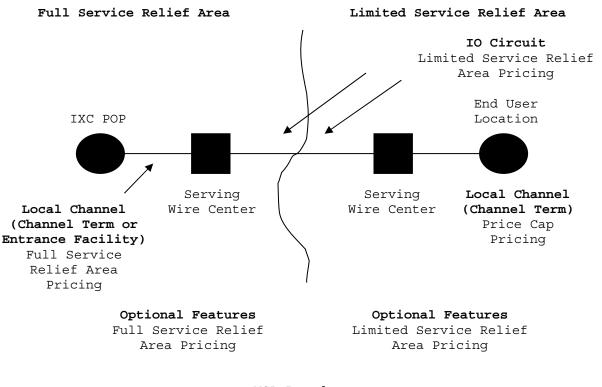

Effective December 8, 2017, pursuant to 47 CFR §61.201, this Section 39 applies to rate elements provided from wire centers located in counties that are either deemed competitive or defined as "grandfathered markets" (see 47 CFR §69.801). Terms and conditions associated with services that remain subject to tariffs are available at www.att.com/tariffs.