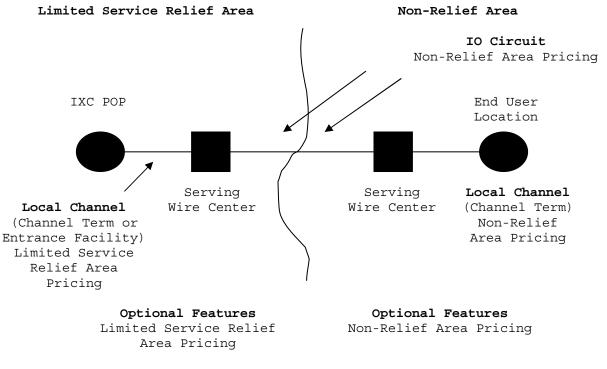

Effective December 8, 2017, pursuant to 47 CFR §61.201, this Section 39 applies to rate elements provided from wire centers located in counties that are either deemed competitive or defined as "grandfathered markets" (see 47 CFR §69.801). Terms and conditions associated with services that remain subject to tariffs are available at www.att.com/tariffs.