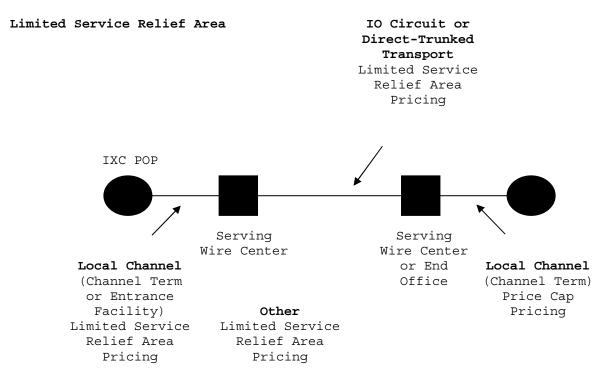

Effective December 8, 2017, pursuant to 47 CFR §61.201, this Section 39 applies to rate elements provided from wire centers located in counties that are either deemed competitive or defined as "grandfathered markets" (see 47 CFR §69.801). Terms and conditions associated with services that remain subject to tariffs are available at www.att.com/tariffs.