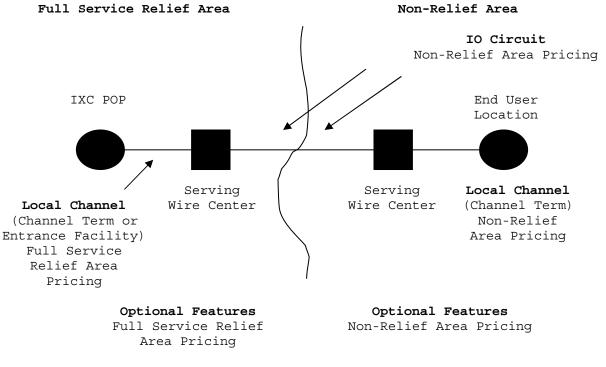

Effective December 8, 2017, pursuant to 47 CFR §61.201, this Section 39 applies to rate elements provided from wire centers located in counties that are either deemed competitive or defined as "grandfathered markets" (see 47 CFR §69.801). Terms and conditions associated with services that remain subject to tariffs are available at www.att.com/tariffs.