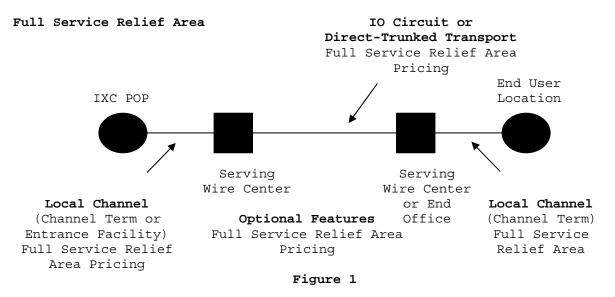

Effective December 8, 2017, pursuant to 47 CFR §61.201, this Section 39 applies to rate elements provided from wire centers located in counties that are either deemed competitive or defined as "grandfathered markets" (see 47 CFR §69.801). Terms and conditions associated with services that remain subject to tariffs are available at www.att.com/tariffs.