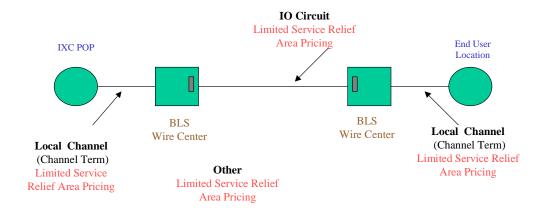

#### 23.4 Application of Rates and Charges

C. Figure 3 illustrates a service provided from two MSAs with one MSA located in a Full Service Relief Area and one MSA located in a Limited Service Relief Area. The rates and charges for local channels and optional features located in the Full Service Relief Area are obtained as stated in 23.4.A preceding. The rates and charges for local channels and optional features located in the Limited Service Relief Area are obtained as stated in 23.4.B preceding. Interoffice channels between a Full Service Relief Area and a Limited Service Relief Area are rated the same as that of an interoffice channel in a Limited Service Relief Area and rates and charges are obtained as stated in 23.4.B preceding.

#### **Full Service Relief Area**

#### **Limited Service Relief Area**

Figure 3

BELLSOUTH TELECOMMUNICATIONS 675 W. Peachtree St. NW, Atlanta, GA 30308 TARIFF F.C.C. NO. 1 2ND REVISED PAGE 23-9 CANCELS 1ST REVISED PAGE 23-9

ISSUED: JANUARY 16, 2018 EFFECTIVE: JANUARY 19, 2018