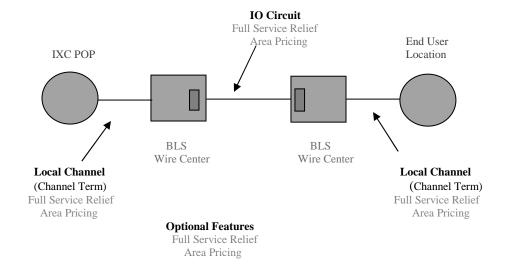

#### 23.4 Application of Rates and Charges

B. Figure 2 illustrates services provided totally from an MSA located in a Limited Service Relief Area. The rates and charges for all associated Special Access Service and Fast Packet Access Services rate elements, except local channels (channel terminations) between a LEC end office and a Customer (end user) premises, are obtained from Section 23.5 of this Tariff. (1) All associated Switched Access rate elements are referenced back to comparable services in Sections 6.8.1.A, 6.8.1.B.1, 6.8.1.C.2, 6.8.1.C.3, 6.8.1.E, 6.8.1.G.5, 6.8.1.G.6, 6.8.1.H through 6.8.1.M, and 6.8.5 through 6.8.10 of this Tariff.

#### **Limited Service Relief Area**

Figure 2

<sup>(1)</sup> Material in this Section has been de-tariffed pursuant to FCC Order No. 17-43, released April 28, 2017. Terms and Conditions for de-tariffed services are available at <a href="https://www.att.com/guidebook.">www.att.com/guidebook.</a>
(x) Material filed on December 7, 2017, under Transmittal No. 135 had an Effective date of December 8, 2018. The