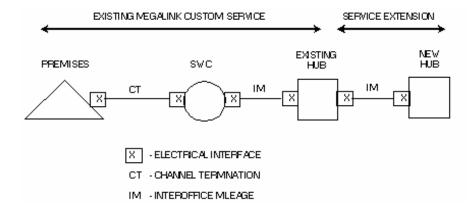

#### 20.2.3 Service Extension

An existing MegaLink Custom Service can be extended from the current Telephone Company Hub Central Office to another Telephone Company Hub Central Office via a Service Extension.

Example:

Material and certain revised material appearing on this page formerly appeared on 12th Revised Page 246.3 of Tariff F.C.C. No. 68.

(This page filed under Transmittal No. 2176 )