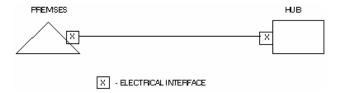

#### Electrical Interface

This service configuration provides electrical DS3 signals at the customer designated premises and the Telephone Company Hub Central Office.

Example: