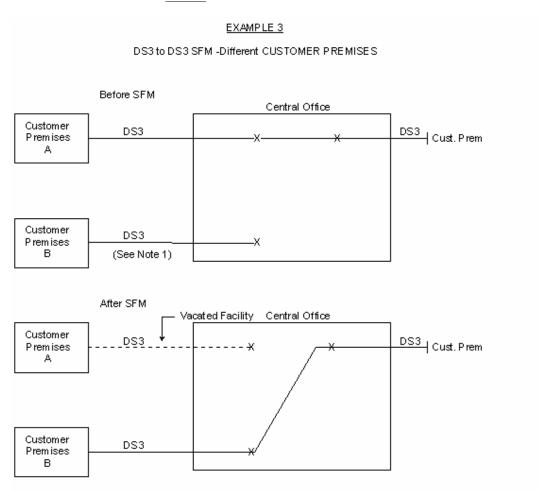

#### (F) Nonrecurring Charges for Moves

Nonrecurring charges apply for the work activity necessary to provide a change in the physical location of a customer's premises or the point of termination at a customer's premises. The nonrecurring charges for move activities are further explained in Section 20.4.12 (Moves).