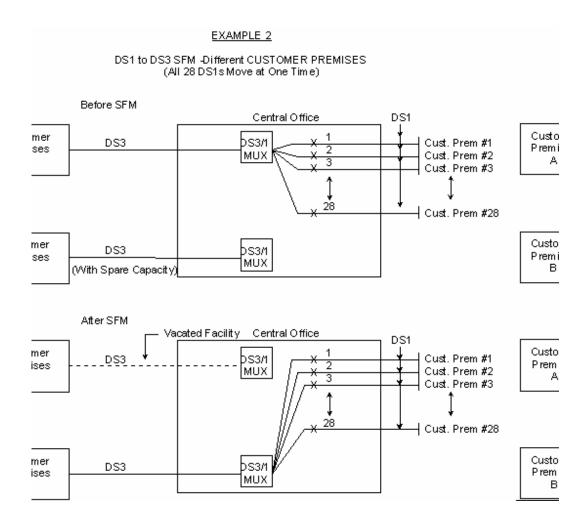

#### 20.2.1 Central Office Multiplexing BSE

DS3 to DS1 multiplexing provides an arrangement in a Telephone Company Hub Central Office that converts a DS3 signal to 28 DS1 channels using digital time division multiplexing.

(1) DS3 to DS1 Multiplexing

The nonrecurring charges for DS3 to DS1 multiplexers are applied on a per multiplexer basis.

(2) SecureNet

The nonrecurring charges for SecureNet are applied on a per premises, per DS3 basis.