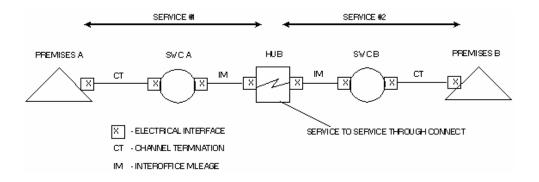

#### Service to Service Through Connect Arrangement

The Service to Service Through Connect Arrangement provides for an interconnection of two MegaLink Custom Services, a MegaLink Custom Service and a Digital Transmission Link (DTL) associated with a Self-healing Transport Network (STN), or MegaLink Custom Service and ReliaNet DS3 Access Ports in the same Telephone Company Hub Central Office.

#### Example:

MegaLink Custom Service offers the customer Portability on existing services under certain provisions as set forth in Section 20.4 following. Portability is the ability to move MegaLink services to another location without incurring Termination Liabilities.

#### (C) Service to Service Through Connect Arrangements

The Service to Service Through Connect Arrangement rate category provides for an interconnection of two MegaLink Custom Services or services with equivalent interface transmission speeds (e.g., STN DTL at 44.736 Mbps, ReliaNet DS3 Access Ports, etc.) in the same Telephone Company Hub Central Office.