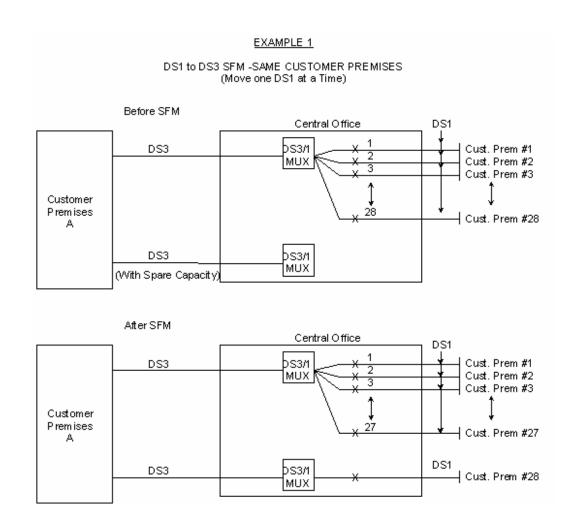

#### 20.2.1 Central Office Multiplexing BSE

DS3 to DS1 multiplexing provides an arrangement in a Telephone Company Hub Central Office that converts a DS3 signal to 28 DS1 channels using digital time division multiplexing.

(1) DS3 to DS1 Multiplexing

The nonrecurring charges for DS3 to DS1 multiplexers are applied on a per multiplexer basis.

(2) SecureNet

The nonrecurring charges for SecureNet are applied on a per premises, per DS3 basis.