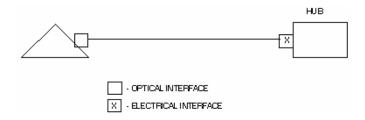

#### Optical Interface

This service configuration provides optical signals at the customer designated premises and electrical DS3 signals at the Telephone Company Hub Central Office.

Example:

Material and revised material appearing on this page formerly appeared on 14th Revised Page 245 of Tariff F.C.C. No. 68.