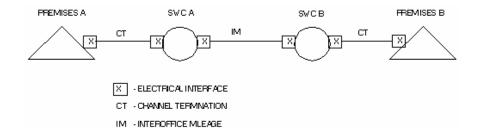

#### Customer Designated Premises to Customer Designated Premises

#### Electrical Interface to Electrical Interface

This service configuration provides electrical DS3 signals at both customer designated premises. Example: