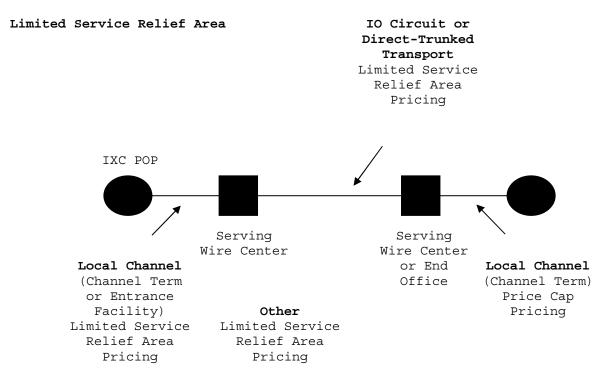

on upon use of the forbearance relief pursuant to FCC Memorandum Opinion and Order No. 07-180 released October 12, 2007. Terms and Conditions associated with de-tariffed services are available at www.att.com/guidebook.

<sup>&</sup>lt;sup>(2)</sup> Material in this section has been de-tariffed pursuant to FCC Order 17-43, released April 28, 2017. Terms and Conditions for de-tariffed services are available at www.att.com/guidebook.

- 39. Metropolitan Statistical Area Access Services (Cont'd)
  - 39.4 Rate Regulations (Cont'd)
    - (B) Figure 2 illustrates services provided within an MSA located in a Limited Service Relief Area. The rates and charges for all associated rate elements for services in a Limited Service Relief Area are contained in Section 39.5<sup>(1)</sup>, of this Tariff.



Figure 2

<sup>(1)</sup> Material in this section has been de-tariffed pursuant to FCC Order 17-43, released April 28, 2017. Terms and Conditions for detariffed services are available at www.att.com/quidebook.

#### 39. Metropolitan Statistical Area Access Services (Cont'd)

- 39.4 Rate Regulations (Cont'd)
  - (C) Figure 3 illustrates a service provided from two MSA's with one MSA located in a Full Service Relief Area and one MSA located in a Limited Service Relief Area. The rates and Charges for local channels and optional features located in the Full Service Relief Area are obtained as previously stated in 39.4(A). The rates and charges for local channels and optional features located in the Limited Service Relief Area are obtained as stated in 39.4(B). Interoffice channels between a