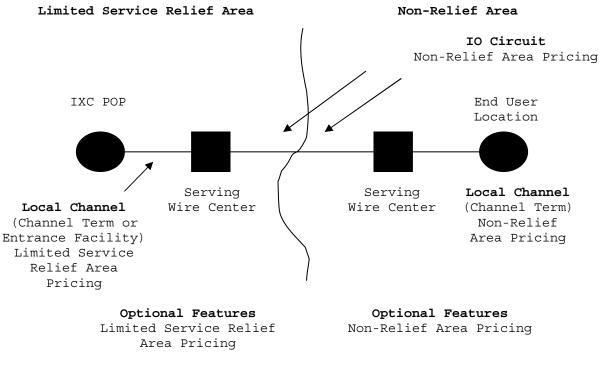

# 39. Metropolitan Statistical Area Access Services (Cont'd)

39.4 Rate Regulations (Cont'd)

(E) Figure 5 illustrates a service provided from two MSAs with one MSA located in a Limited Service Relief Area and one MSA located in a Non-Relief Area. The rates and charges for local channels and optional features located in the Limited Service relief Area are obtained as stated in 39.4 (B) preceding.

Interoffice channels between a Limited Service Relief Area and a Non-Relief Area are rated the same as that of an interoffice channel in a Non-Relief Area.

Rates and charges for local channels, interoffice channels and optional features in a Non-Relief Area are obtained in Sections 6.9.2(A)(1), 6.9.2(A)(3), 6.9.2(B)(1), 6.9.2(B)(3), 6.9.2(B)(4), 6.9.2(F), and  $6.9.2(G)^{(1)}$  of this Tariff.



MSA Boundary

Figure 5

<sup>(1)</sup> Material in this section has been de-tariffed pursuant to FCC Order 17-43, released April 28, 2017. Terms and Conditions for detariffed services are available at www.att.com/quidebook.

#### 39. Metropolitan Statistical Area Access Services (Cont'd)

- 39.4 Rate Regulations (Cont'd)
  - (F) Term Pricing Plans

For the purpose of Metropolitan Statistical Area Access Services, the following plans apply when referring to Term Pricing Plans:

- Optional Payment Plan (OPP)<sup>(1)</sup>
- High Capacity Term Pricing Plan (HC-TPP)<sup>(2)</sup>
- Video Pricing Plan (VPP)
- DS1 Term Payment Plan (DS1 TPP)
- The various pricing plans associated with Transport Resource Management (TRM) Service, Self-Healing Transport Network (STN), MegaLink Custom Service, an