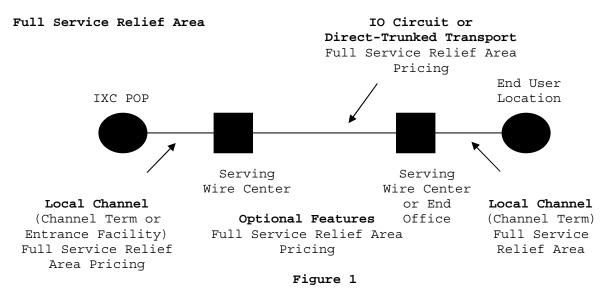

|
|                |
|                |
|                |
|                |

| Special Access (cont'd)             |
|-------------------------------------|
| (1)(2)                              |
|                                     |
|                                     |
|                                     |
| Switched Access/Dedicated Transport |
| Voice Grade                         |
| DS1                                 |
| DS3                                 |
| Switched ReliaNet                   |

#### 39.4 Rate Regulations

A. Figure 1 illustrates services provided totally from an MSA located in a Full Service Relief Area. The rates and charges for all associated rate elements for services in a Full Service Relief Area are contained in Section 39.5, following.



<sup>(1)</sup> Material in this section has been de-tariffed as required by the Commission upon use of the forbearance relief pursuant to FCC Memorandum Opinion and Order No. 07-180 released October 12, 2007. Terms and Conditions associated with de-tariffed services are available at www.att.com/guidebook.

<sup>&</sup>lt;sup>(2)</sup> Material in this section has been de-tariffed pursuant to FCC Order 17-43, released April 28, 2017. Terms and Conditions for de-tariffed services are available at www.att.com/guidebook.

- 39. Metropolitan Statistical Area Access Services (Cont'd)
  - 39.4 Rate Regulations (Cont'd)
    - (B) Figure 2 illustrates services provided within an MSA located in a Limited Service Relief Area. The rates and charges for all associated rate elements for services in a