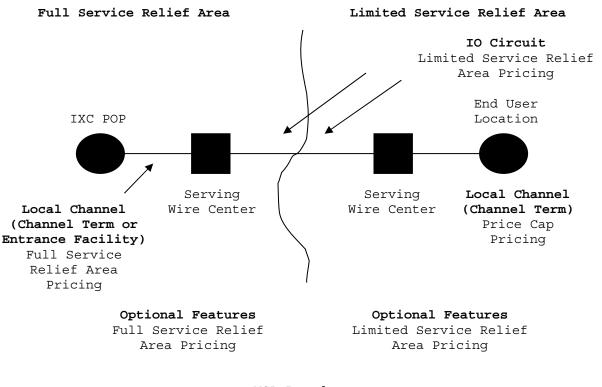

### 39. Metropolitan Statistical Area Access Services (Cont'd)

- 39.4 Rate Regulations (Cont'd)
  - (C) Figure 3 illustrates a service provided from two MSA's with one MSA located in a Full Service Relief Area and one MSA located in a Limited Service Relief Area. The rates and Charges for local channels and optional features located in the Full Service Relief Area are obtained as previously stated in 39.4(A). The rates and charges for local channels and optional features located in the Limited Service Relief Area are obtained as stated in 39.4(B). Interoffice channels between a Full Service Relief Area and a Limited Service Relief Area are rated the same as that of an interoffice channel in a Limited Service Relief Area and rates and charges are obtained as stated in 39.4(B), preceding.



MSA Boundary

Figure 3

#### 39. Metropolitan Statistical Area Access Services (Cont'd)

39.4 Rate Regulations (Cont'd)

(D) Figure 4 illustrates a service provided from two MSAs with one MSA located in a Full Service Relief Area and one MSA located in a Non-Relief Area. The rates and charges for local channels and optional features located in the Full Service Relief Area are obtained as stated in 39.4 (A)preceding.

Interoffice channels between a Full Service Relief Area and a Non-Relief Area are rated the same as that of an interoffice channel in a Non-Relief Area.

Rates and charges for local channels, interoffice channels and optional features in a Non-Relief Area are obtained in Sections 6.9.2(A)(1), 6.9.2(A)(3), 6.9.2(B)(1), 6.9.2(B)(3), 6.9.2(B)(4), 6.9.2(F), and  $6.9.2(G)^{(1)}$