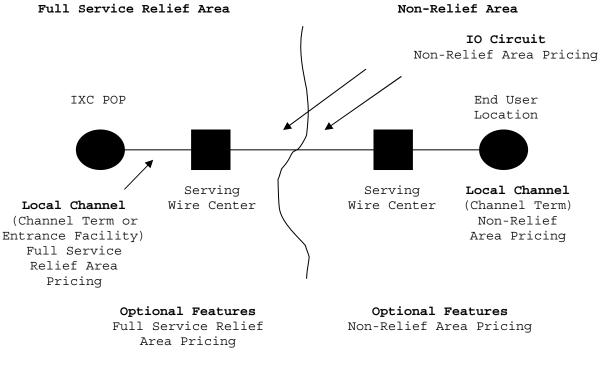

ure 3

#### 39. Metropolitan Statistical Area Access Services (Cont'd)

39.4 Rate Regulations (Cont'd)

(D) Figure 4 illustrates a service provided from two MSAs with one MSA located in a Full Service Relief Area and one MSA located in a Non-Relief Area. The rates and charges for local channels and optional features located in the Full Service Relief Area are obtained as stated in 39.4 (A)preceding.

Interoffice channels between a Full Service Relief Area and a Non-Relief Area are rated the same as that of an interoffice channel in a Non-Relief Area.

Rates and charges for local channels, interoffice channels and optional features in a Non-Relief Area are obtained in Sections 6.9.2(A)(1), 6.9.2(A)(3), 6.9.2(B)(1), 6.9.2(B)(3), 6.9.2(B)(4), 6.9.2(F), and  $6.9.2(G)^{(1)}$  of this Tariff.



MSA Boundary

Figure 4

<sup>(1)</sup> Material in this section has been de-tariffed pursuant to FCC Order 17-43, released April 28, 2017. Terms and Conditions for detariffed services are available at www.att.com/quidebook.

#### 39. Metropolitan Statistical Area Access Services (Cont'd)

39.4 Rate Regulations (Cont'd)

(E) Figure 5 illustrates a service provided from two MSAs with one MSA located in a Limited Service Relief Area and one MSA located in a Non-Relief Area. The rates and charges for local channels and optional features located in the Limited Service relief Area are obtained as stated in 39.4 (B) preceding.

Interoffice channels between a Limited Service Relief Area and a Non-Relief Area are rated the same as that of an interoffice channel in a Non-Relief Area.

Rates and ch