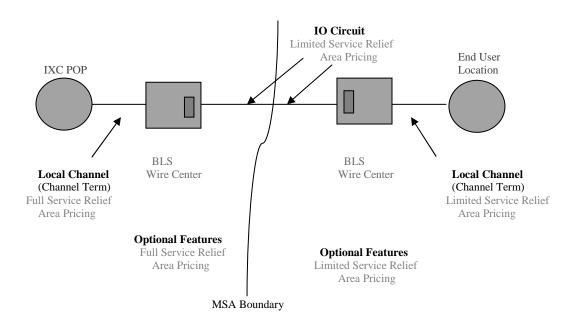

#### 23.4 Application of Rates and Charges

C. Figure 3 illustrates a service provided from two MSAs with one MSA located in a Full Service Relief Area and one MSA located in a Limited Service Relief Area. The rates and charges for local channels and optional features located in the Full Service Relief Area are obtained as stated in 23.4.A preceding. The rates and charges for local channels and optional features located in the Limited Service Relief Area are obtained as stated in 23.4.B preceding. Interoffice channels between a Full Service Relief Area and a Limited Service Relief Area are rated the same as that of an interoffice channel in a Limited Service Relief Area and rates and charges are obtained as stated in 23.4.B preceding.

#### **Full Service Relief Area**

#### **Limited Service Relief Area**

Figure 3

BELLSOUTH TELECOMMUNICATIONS 675 W. Peachtree St. NW, Atlanta, GA 30308 TARIFF F.C.C. NO. 1 1ST REVISED PAGE 23-9 CANCELS ORIGINAL PAGE 23-9

ISSUED: DECEMBER 7, 2017 EFFECTIVE: DECEMBER 8, 2018