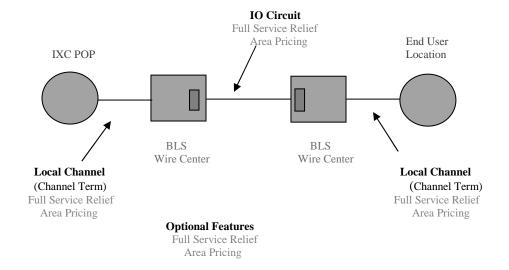

#### 23.4 Application of Rates and Charges

A. Figure 1 illustrates services provided totally from an MSA located in a Full Service Relief Area. The rates and charges for all associated rate elements for services in a Full Service Relief Area are obtained from Section 23.5 of this Tariff.

#### **Full Service Relief Area**

Figure 1

BELLSOUTH TELECOMMUNICATIONS 675 W. Peachtree St. NW, Atlanta, GA 30308 TARIFF F.C.C. NO. 1 2ND REVISED PAGE 23-7 CANCELS 1ST REVISED PAGE 23-7

(D)

ISSUED: DECEMBER 7, 2017 EFFECTIVE: DECEMBER 8, 2018