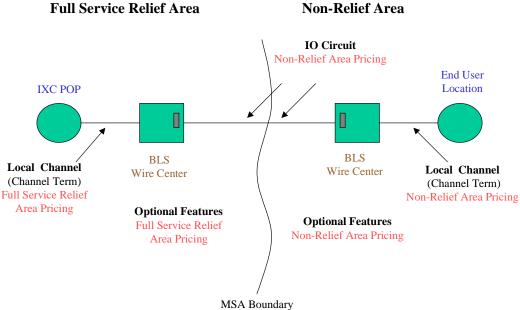

#### 23.4 Application of Rates and Charges

D. Figure 4 illustrates a service provided from two MSAs with one MSA located in a Full Service Relief Area and one MSA located in a Non-Relief Area. The rates and charges for local channels and optional features located in the Full Service Relief Area are obtained as stated in 23.4.A preceding.

Interoffice channels between a Full Service Relief Area and a Non-Relief Area are rated the same as that of an interoffice channel in a Non-Relief Area.

Rates and charges for local channels, interoffice channels and optional features in a Non-Relief Area are obtained in Sections 6.8.1.A, 6.8.1.B.1, 6.8.1.C.2, 6.8.1.C.3, 6.8.1.E, 6.8.1.G.5, 6.8.1.G.6, 6.8.1.H through 6.8.1.M, and 6.8.5 through 6.8.10  $^{(1)}$  of this Tariff.

Non-Relief Area

Figure 4

(This page filed under Transmittal No. 135 )

(D)

<sup>(1)</sup> Material in this Section has been de-tariffed pursuant to FCC Order No. 17-43, released April 28, 2017. Terms and Conditions for de-tariffed services are available at <a href="www.att.com/guidebook">www.att.com/guidebook</a>.