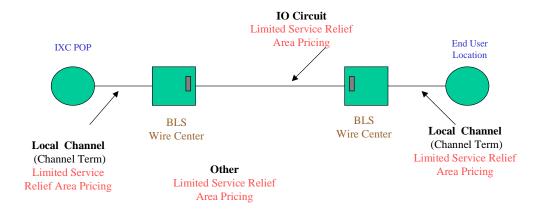

#### 23.4 Application of Rates and Charges

B. Figure 2 illustrates services provided totally from an MSA located in a Limited Service Relief Area. The rates and charges for all associated Special Access Service and Fast Packet Access Services rate elements, except local channels (channel terminations) between a LEC end office and a Customer (end user) premises, are obtained from Section 23.5 of this Tariff. (1) All associated Switched Access rate elements are referenced back to comparable services in Sections 6.8.1.A, 6.8.1.B.1, 6.8.1.C.2, 6.8.1.C.3, 6.8.1.E, 6.8.1.G.5, 6.8.1.G.6, 6.8.1.H through 6.8.1.M, and 6.8.5 through 6.8.10 of this Tariff.

#### **Limited Service Relief Area**

Figure 2

(This page filed under Transmittal No. 135 )

All BellSouth marks contained herein and as set forth in the trademarks and servicemarks section of this Tariff are owned by BellSouth Intellectual Property Corporation.